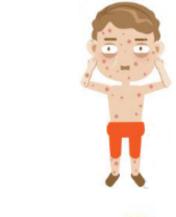

## mosquitos bite

https://www.britannica.com/video/194982/diseases-malaria-animals-humans

You will have a fever.

You will have a rash.

https://www.youtube.com/watch?v=Kaxt6wPVPWM

#### You will have a headache.

You will have joint and muscle pain.

You will have eye pain.

#### You will throw up.