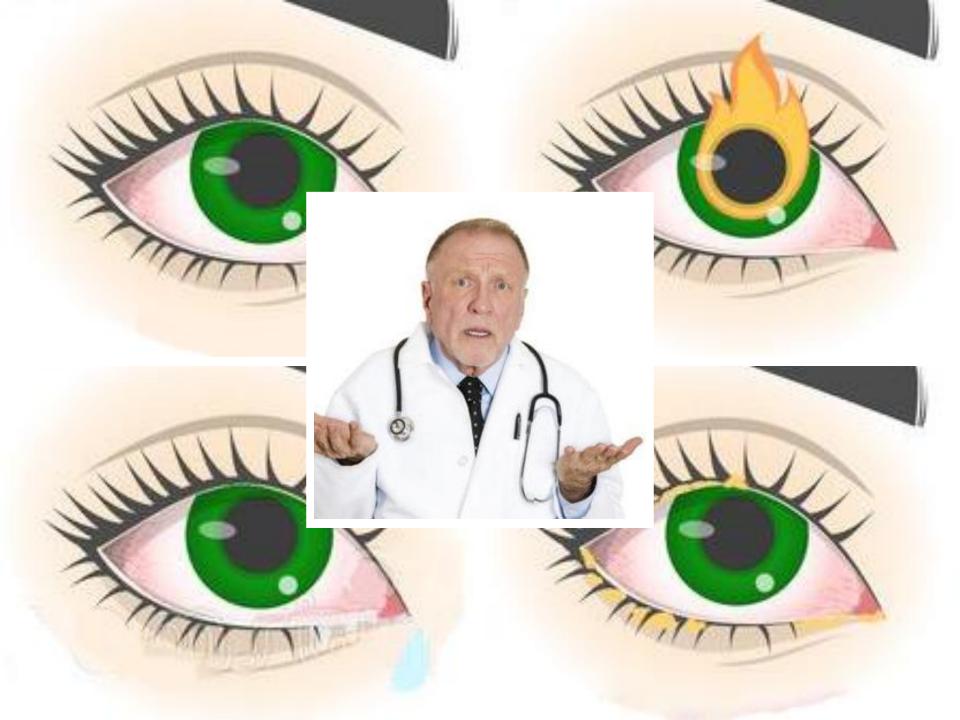

#### You will have a headache.

You will have joint and muscle pain.

You will have eye pain.

#### You will have watery eyes.

#### You will have red eyes.

#### You will have itchy eyes.

You will have yellow goop in your eyes.