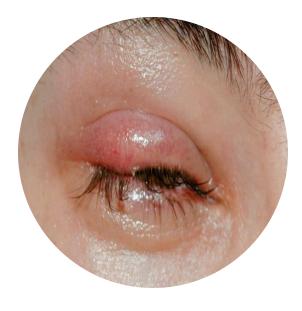

# pink eye

## Why pink eye?

rubbing

germs

#### You will have red eyes.

#### You will have itchy eyes.

You will have yellow goop in your eyes.