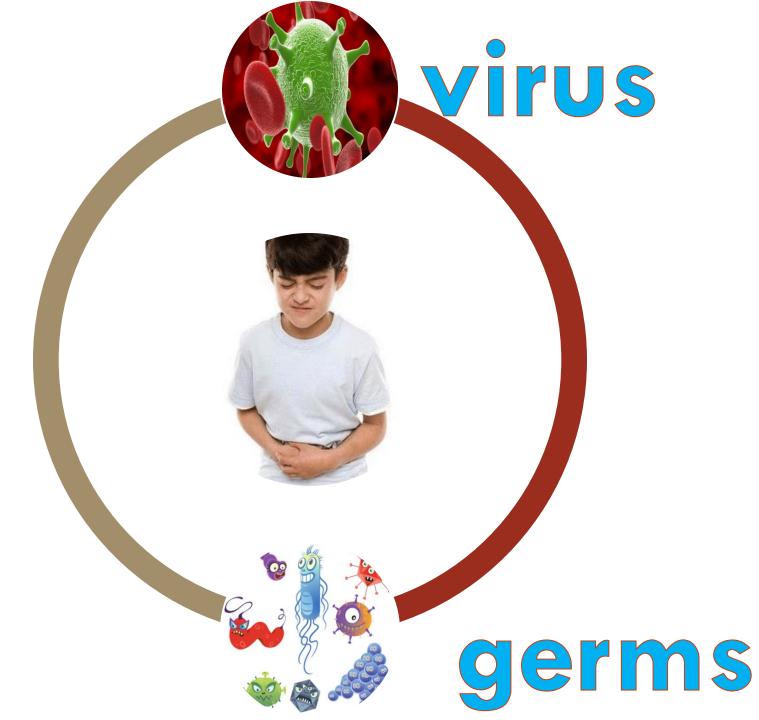

https://www.britannica.com/video/194982/diseases-malaria-animals-humans



You will have a fever.



You will have a rash.



https://www.youtube.com/watch?v=Kaxt6wPVPWM

#### You will have a headache.



You will have joint and muscle pain.



You will have eye pain.



#### You will throw up.























## coronavirus



#### If you have corona virus, ...

You will have a fever.



#### If you have corona virus, ...

#### You will have a cough?



#### If you have corona virus, ...

#### You will have a headache?









# pink eye



## Why pink eye?



rubbing







germs

#### You will have watery eyes.



#### You will have red eyes.



#### You will have itchy eyes.



You will have yellow goop in your eyes.





# stomach





# stomach flu



# Why stomach flu?





#### Don't eat undercooked meat.



#### Eat well cooked meat.





#### You will have a fever?



#### You will be tired?



#### You will have a headache?



#### You will have muscle pain?



#### You will have diarrhea?



















THENKSTOCK