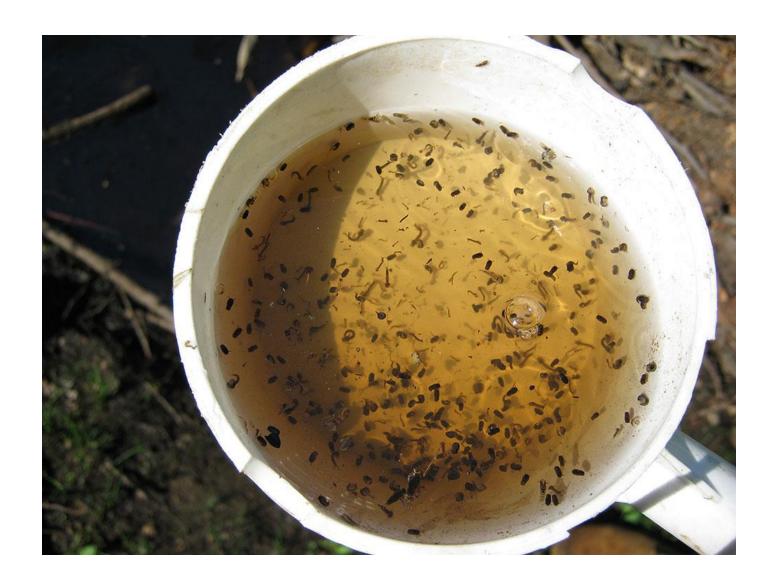

# fe



# dengue fever



## Why dengue fever?



# mosquito



## mosquitos bite



## mosquitos bite







https://www.britannica.com/video/194982/diseases-malaria-animals-humans



You will have a fever.



You will have a rash.



https://www.youtube.com/watch?v=Kaxt6wPVPWM

#### You will have a headache.



You will have joint and muscle pain.



You will have eye pain.



#### You will throw up.























## coronavirus



#### If you have corona virus, ...

You will have a fever.



#### If you have corona virus, ...

#### You will have a cough?



#### If you have corona virus, ...

#### You will have a headache?









# pink eye



## Why pink eye?



rubbing







germs

#### You will have watery eyes.



#### You will have red eyes.



#### You will have itchy eyes.



You will have yellow goop in your eyes.





# stomach





# stomach flu



# Why stomach flu?





#### Don't eat undercooked meat.



#### Eat well cooked meat.





#### You will have a fever?



#### You will be tired?



#### You will have a headache?



#### You will have muscle pain?



#### You will have diarrhea?



















THENKSTOCK