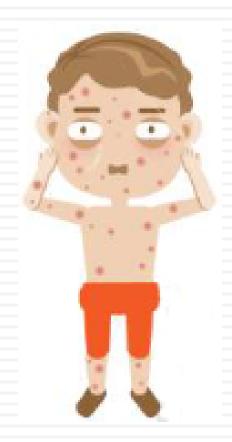

## mosquitos bite

https://www.britannica.com/video/194982/diseases-malaria-animals-humans

You will have a fever.

You will have a rash.

https://www.youtube.com/watch?v=Kaxt6wPVPWM

#### You will have a headache.

You will have joint and muscle pain.

You will have eye pain.

#### You will throw up.