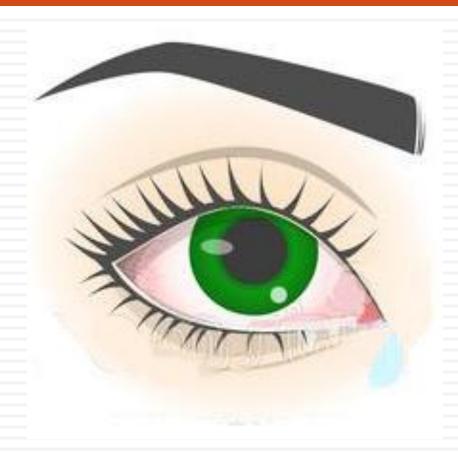

# fe



# dengue fever



## Why dengue fever?



# mosquito



## mosquitos bite



## mosquitos bite







https://www.britannica.com/video/194982/diseases-malaria-animals-humans



You will have a fever.



You will have a rash.



https://www.youtube.com/watch?v=Kaxt6wPVPWM

#### You will have a headache.



You will have joint and muscle pain.



You will have eye pain.



#### You will throw up.























## coronavirus



#### If you have corona virus, ...

You will have a fever.



#### If you have corona virus, ...

#### You will have a cough?



#### If you have corona virus, ...

#### You will have a headache?









# pink eye



## Why pink eye?



rubbing







germs

#### You will have watery eyes.



#### You will have red eyes.



#### You will have itchy eyes.



You will have yellow goop in your eyes.





# stomach





# stomach flu



# Why stomach flu?





#### Don't eat undercooked meat.



#### Eat well cooked meat.





#### You will have a fever?



#### You will be tired?



#### You will have a headache?



#### You will have muscle pain?



#### You will have diarrhea?



















THENKSTOCK