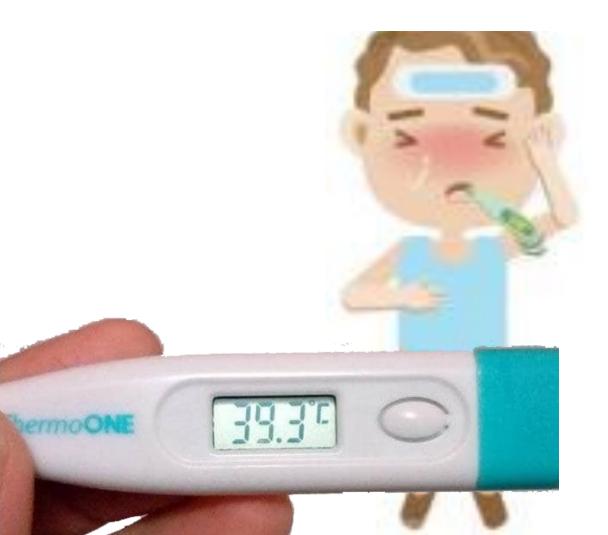

# fe



# dengue fever



## Why dengue fever?



# mosquito



## mosquitos bite



## mosquitos bite







https://www.britannica.com/video/194982/diseases-malaria-animals-humans



You will have a fever.



You will have a rash.



https://www.youtube.com/watch?v=Kaxt6wPVPWM

#### You will have a headache.



You will have joint and muscle pain.



You will have eye pain.



#### You will throw up.























## coronavirus



#### If you have corona virus, ...

You will have a fever.



#### If you have corona virus, ...

#### You will have a cough?



#### If you have corona virus, ...

#### You will have a headache?









# pink eye



## Why pink eye?



rubbing







germs

#### You will have watery eyes.



#### You will have red eyes.



#### You will have itchy eyes.