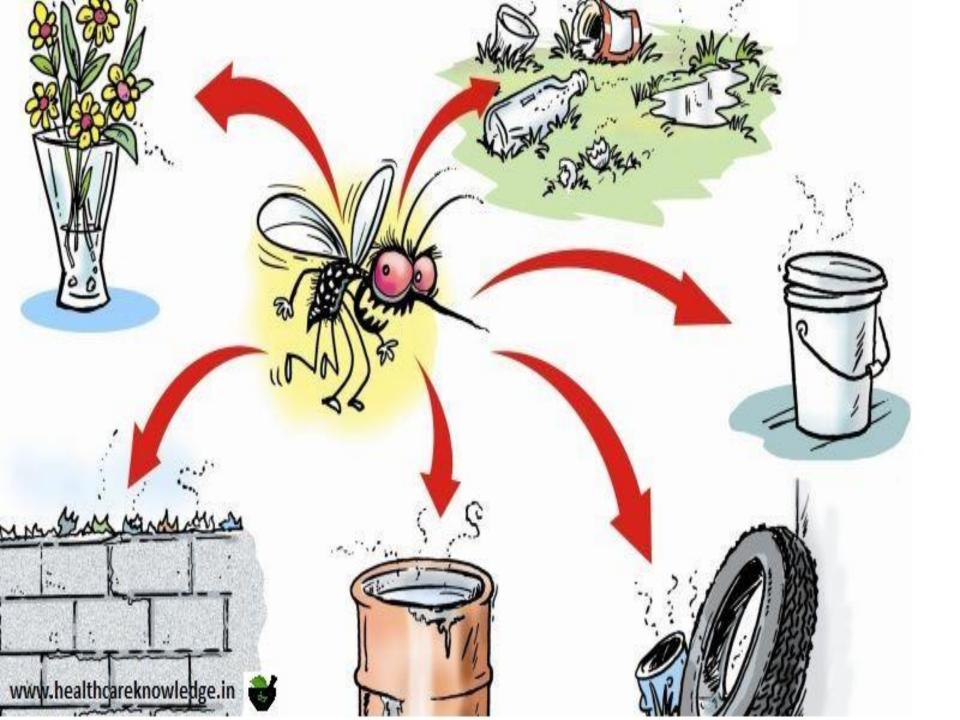

# fe



# dengue fever



## Why dengue fever?



# mosquito



## mosquitos bite



## mosquitos bite







https://www.britannica.com/video/194982/diseases-malaria-animals-humans



You will have a fever.



You will have a rash.



https://www.youtube.com/watch?v=Kaxt6wPVPWM

#### You will have a headache.



You will have joint and muscle pain.



You will have eye pain.



#### You will throw up.























## coronavirus



#### If you have corona virus, ...

You will have a fever.



#### If you have corona virus, ...

#### You will have a cough?



#### If you have corona virus, ...

#### You will have a headache?









# pink eye



## Why pink eye?



rubbing







germs

#### You will have watery eyes.



#### You will have red eyes.



#### You will have itchy eyes.



You will have yellow goop in your eyes.





# stomach





# stomach flu



# Why stomach flu?





#### Don't eat undercooked meat.



#### Eat well cooked meat.





#### You will have a fever?



#### You will be tired?



#### You will have a headache?



#### You will have muscle pain?



#### You will have diarrhea?



















THENKSTOCK