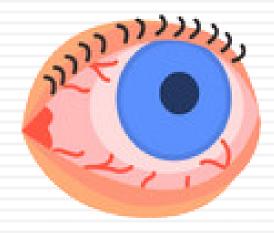

# pink eye

## Why pink eye?

rubbing

germs

#### You will have watery eyes.

#### You will have red eyes.

#### You will have itchy eyes.

You will have yellow goop in your eyes.